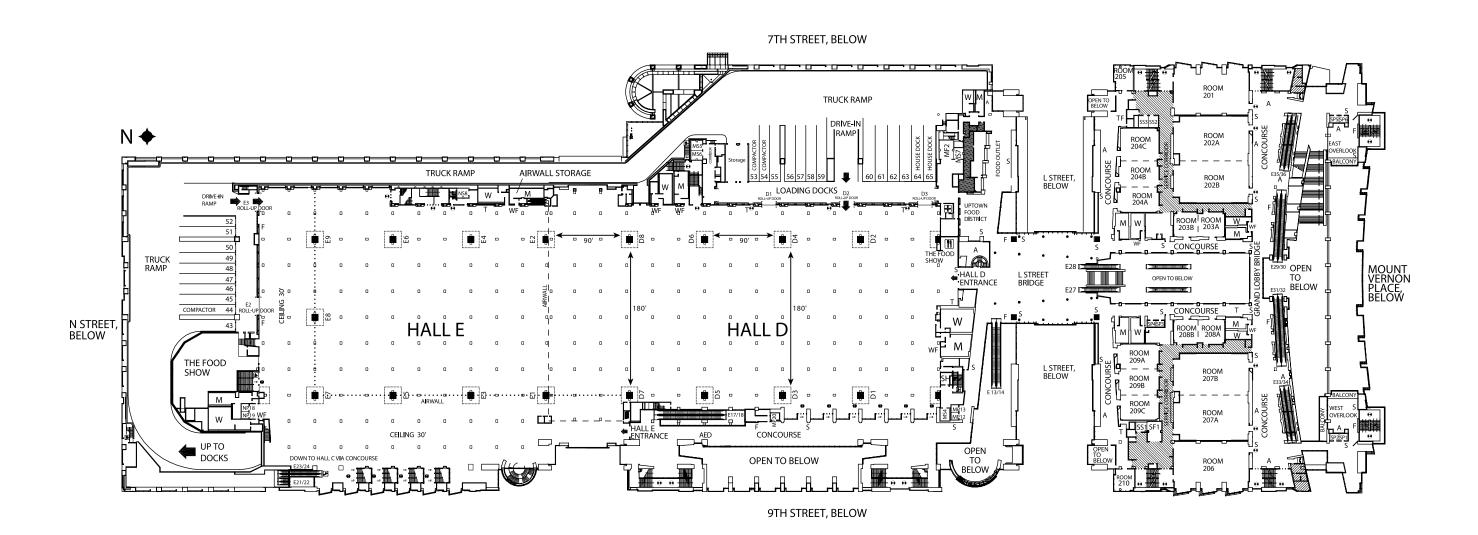

# Level Three (LEVEL 3)

Ballroom Meeting Rooms 301–306 Kitchen

### **BUILDING LEGEND**

ELEVATOR LEGEND LINETYPE LEGEND -COLUMNS T - TELEPHONES BUILDING TYPE ROLL-UP DOORS S - SOUTH M - MIDDLE W - WOMEN'S RESTROOM s - STROBES M - MEN'S RESTROOM F - FIRE EXTINGUISHER CABINET AIRWALLS N - NORTH E - ESCALATOR A - ART LOW CEILING ELEVATOR TYPE M - CONCESSIONSM - MECHANICAL AREAS WF - WATER FOUNTAIN F - FREIGHT ELEVATOR TH - THERMOSTAT P - PASSENGER ELEVATOR AED - AUTOMATIC EXTERNAL DEFIBRILLATORS e EXIT S - SERVICE ELEVATOR EXAMPLE: MP16=MIDDLE PASSENGER ELEVATOR #16