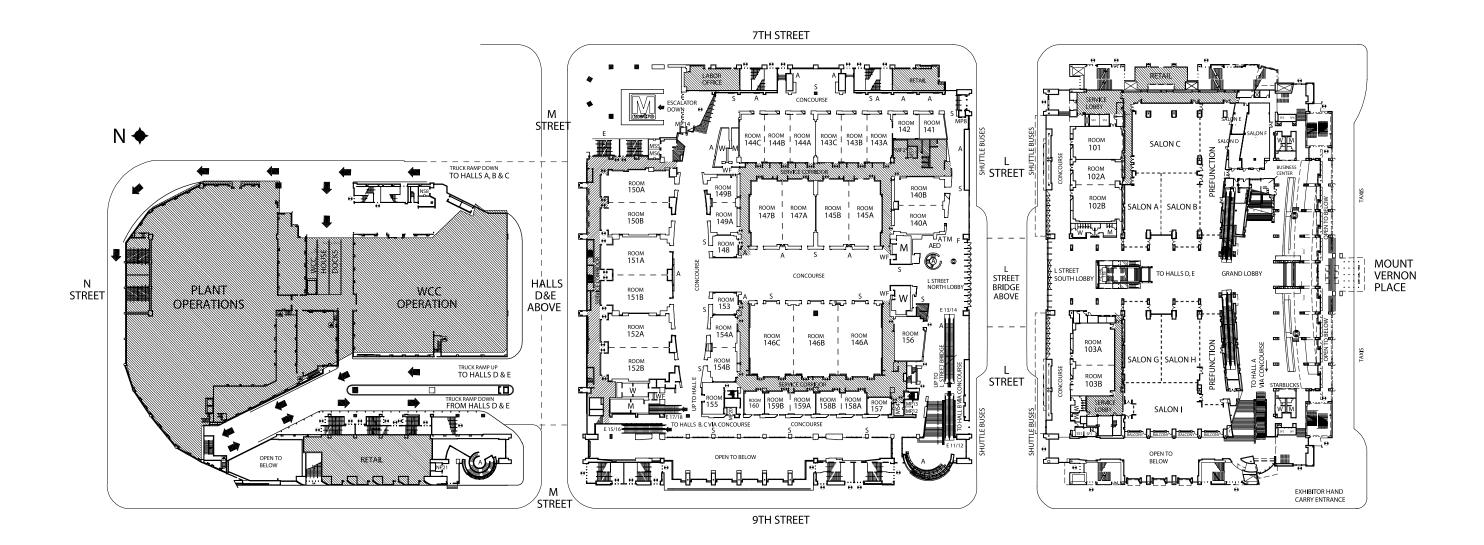

## Level Two

Exhibit Halls D & E Meeting Rooms 201–210 East and West Overlook

#### **BUILDING LEGEND**

ELEVATOR LEGEND LINETYPE LEGEND -COLUMNS T - TELEPHONES BUILDING TYPE ROLL-UP DOORS S - SOUTH M - MIDDLE W - WOMEN'S RESTROOM S - STROBES F - FIRE EXTINGUISHER CABINET AIRWALLS M - MEN'S RESTROOM N - NORTH E - ESCALATOR A - ART LOW CEILING ELEVATOR TYPE - CONCESSIONS WF - WATER FOUNTAIN F - FREIGHT ELEVATOR - MECHANICAL AREAS TH -THERMOSTAT P - PASSENGER ELEVATOR AED - AUTOMATIC EXTERNAL DEFIBRILLATORS € - EXIT S - SERVICE ELEVATOR EXAMPLE: MP16=MIDDLE PASSENGER ELEVATOR #16