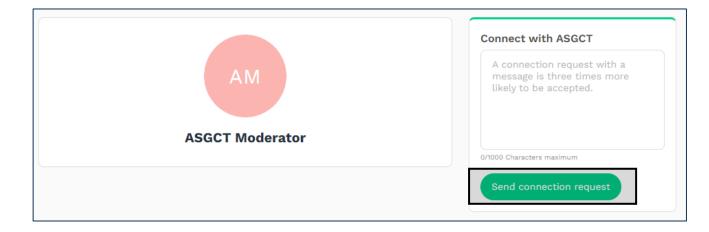

#### How to send a connection request

To send a connection request, go to their profile (via the list of participants, speakers or a company profile) and click the "Send connection request" button.

**Tip:** Add a note to your connection request to introduce yourself and explain the reason for your request.