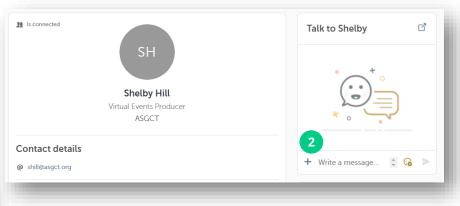

#### How to communicate with your connections

- 1 Access a person's profile (i.e.: from "My Networking" under the "My Events" tab)
- Enter in your message into the chat box on the right hand side and send
- To start a video chat, expand the chat box does and click the camera icon in the upper right hand corner