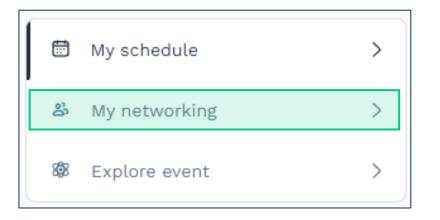

Note: You will be able to find a full list of your connections in "My Event" under "My Networking."

#### How to communicate with your connections

- 1 Access a person's profile (i.e.: from "My Networking" under the "My Events" tab)
- Enter in your message into the chat box on the right hand side and send
- To start a video chat, expand the chat box does and click the camera icon in the upper right hand corner