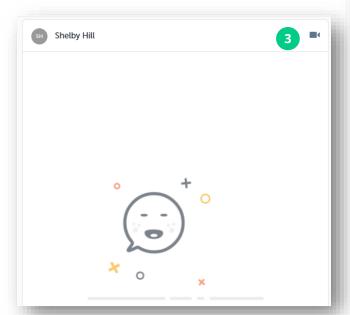

#### How to communicate with your connections

- 1 Access a person's profile (i.e.: from "My Networking" under the "My Events" tab)
- Enter in your message into the chat box on the right hand side and send
- To start a video chat, expand the chat box does and click the camera icon in the upper right hand corner